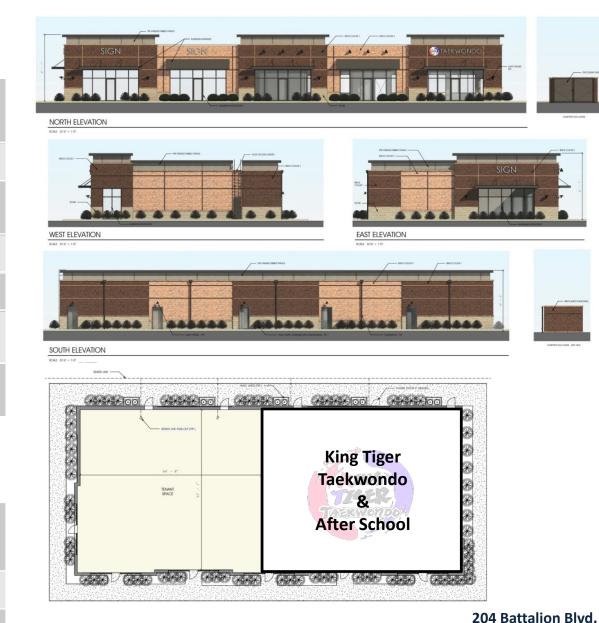

Retail Space Available For Leage

TION

Adjacent to Publix (Build to suit) From 1,400 to 4,000 sq.ft. available

**204 Battalion Blvd. Murfreesboro, TN 37128** For more info, contact: SKparkproperties@gmail.com | 615-970-1964

King Tiger Taekwondo

Tenant B

Skparkproperties@gmail.com | 615-970-1964