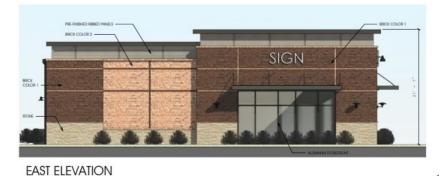

Retail Space Available For Leage

TION

Adjacent to Publix (Build to suit) From 1,400 to 4,000 sq.ft. available

**204 Battalion Blvd. Murfreesboro, TN 37128** For more info, contact: SKparkproperties@gmail.com | 615-970-1964