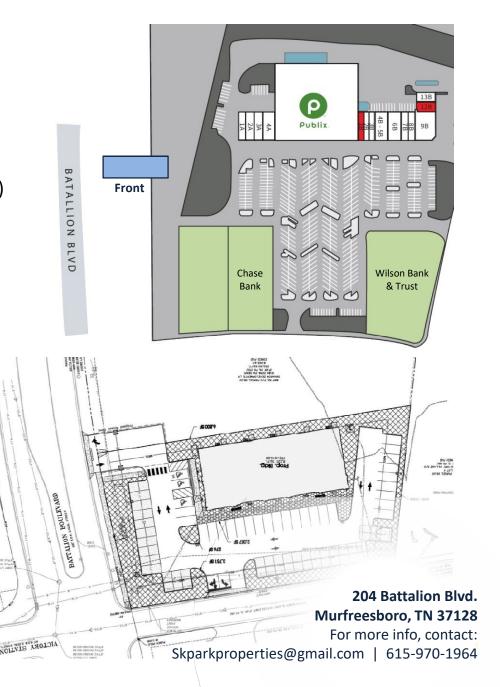

Retail Space Available For Leage

TION

Adjacent to Publix (Build to suit) From 1,400 to 4,000 sq.ft. available

**204 Battalion Blvd. Murfreesboro, TN 37128** For more info, contact: SKparkproperties@gmail.com | 615-970-1964

## **Property Detail**

| Estimated<br>Completion Date | Q1 2025<br>(No Vape, Tobacco, or<br>Liquor store) |
|------------------------------|---------------------------------------------------|
| Total Square Footage         | 8,220 SF                                          |
| Available Square<br>Footage  | 1,600 up to<br>4,00 SF                            |
| Asking Rent                  | \$30 psf (NNN)                                    |
| Anchor                       | Adjacent to Publix                                |
| Co-Tenants                   | King Tiger Martial Art & After School             |
| Daily Traffic<br>Count(VPD)  | Franklin Rd.: 16,957                              |